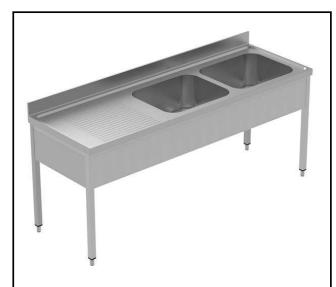

## PLUS - Static Preparation 2100 mm Sink Unit with 2 Bowls -Left Drain

| ITEM #  |  |  |
|---------|--|--|
| MODEL # |  |  |
| NAME #  |  |  |
|         |  |  |
| SIS #   |  |  |
| AIA #   |  |  |

134071 (GLG2126SXE)

Sink Unit, with 2 bowls (500x600x300mm) and lefthand drainer, 2100mm

#### Item No.

Enhanced stability and solid construction thanks to the welded frame and legs. The 50mm high worktop in 304 AISI stainless steel, with Scotch Brite finishing 10/10 mm in thickness, has anti-drip edges, welded corners and overflow rim along the top. 2 welded and polish sink bowls in 304 AISI stainless steel supplied with overflow pipe and 2" drain hole. Upstand h=100mm with 10mm radius corner covered on the back with AISI 304 stainless steel spot welded profile. Square section legs and height adjustable feet (-20/+30 mm) in 304 AISI stainless steel.